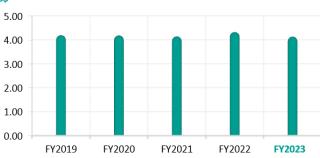

# Financial Charts & Graphs Five-Year Financial Summary

#### Revenue

#### S\$ million



### **Financial performance**

Profit attributable to equity holders of the Company

#### S\$ million



#### **Source of Funds**

#### S\$ million



- Shareholders' equity
- Borrowings
- Other liabilities, perpetual securities and non-controlling interests

#### **Total Assets**

#### S\$ million



- Property, plant and equipment and other assets
- Investments in associated and joint venture companies
- Development properties
- Investment properties

# Earnings per share

#### cents



# Net asset value per share

# S\$