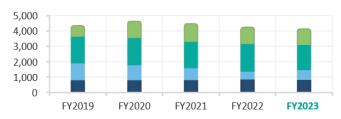

#### **Total Assets**

#### S\$ million

- Property, plant and equipment and other assets
- Investments in associated and joint venture companies
- Development properties
- Investment properties