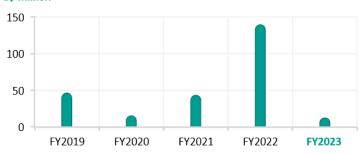

### **Financial performance**

Profit attributable to equity holders of the Company

#### S\$ million