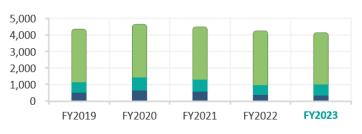

#### **Source of Funds**

#### S\$ million

- Shareholders' equity
- Borrowings
- Other liabilities, perpetual securities and non-controlling interests