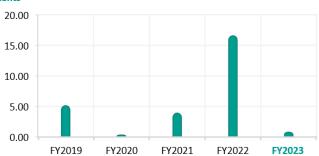

### **Financial performance**

Profit attributable to equity holders of the Company

#### S\$ million