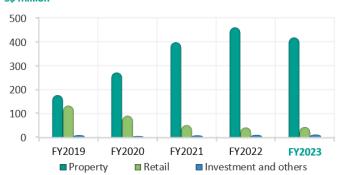

# Financial Charts & Graphs Five-Year Financial Summary

#### Revenue

#### S\$ million



### **Financial performance**

Profit attributable to equity holders of the Company

#### S\$ million



#### **Source of Funds**

#### S\$ million



- Shareholders' equity
- Borrowings
- Other liabilities, perpetual securities and non-controlling interests

#### **Total Assets**

#### S\$ million



- Property, plant and equipment and other assets
- Investments in associated and joint venture companies
- Development properties
- Investment properties

# Earnings per share

#### cents



# Net asset value per share

# S\$